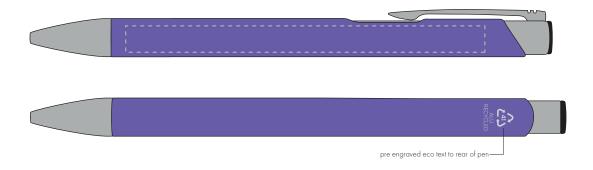

MOLE- MATE BALL PEN Product and Artwork Proof Your Ref: Quantity: Product Code: TPC982001 **Product Colour: PURPLE** Our Ref: Version: 1 **PRINTING CONCERNS:** 

We stook this totelent hims then faither their fail to look ones colours

## **PANTONE REFERENCE(S)**

Engrave

ARTWORK SCALE 100% Side Engrave Area: 95mm x 7mm

Product Image for visualisation - colours may vary

The dashed line is to demonstrate print area and will not appear on your printed item